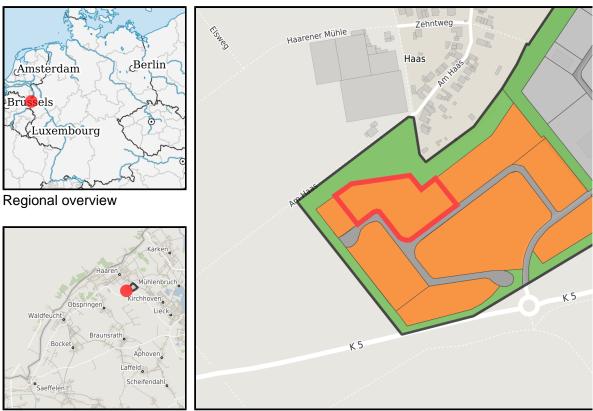

### Gewerbegebiet Haaren Ort: Waldfeucht

# Parcel

| Area size     | 10,175 m²                                    |
|---------------|----------------------------------------------|
| Availability  | Available area within short term (< 2 years) |
| Divisible     | No                                           |
| 24h operation | No                                           |

# Gewerbegebiet Haaren Ort: Waldfeucht

#### Details on commercial zone

The mix makes the difference .... Industries in the Haaren industrial estate

Numerous companies are located in the approx. 146,000 m<sup>2</sup> Waldfeucht-Haaren industrial and commercial area, including a gas station, a construction company, an ice production company, a container service, a painting and decorating company, a bus company, a heating and plumbing company and a company for the production of windows, doors and conservatories.