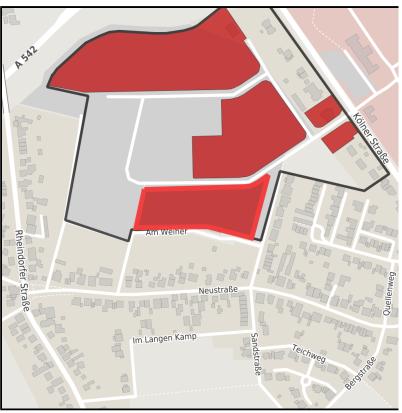

# Parcel

Area size Availability Divisible 24h operation 12,000 m<sup>2</sup> Immediately available area Yes No

#### Details on commercial zone

The Reusrath Nord-West industrial park is located directly on the L 219 road, and after only 250 meters you will reach the access road to the A 542, which connects the A 3 and A 59 freeways. The nearby public transport connection offers excellent connections to the Langenfeld S-Bahn station. Total planning area: approx. 17 ha, net commercial area: approx. 8 ha, flexible division of plots up to 26,000 m<sup>2</sup>.

- 2 bus stops on the L 219 road within walking distance

Possible uses: commercial and mixed-use area ""GE and MI"", deviating construction method, Specifics

site occupancy index 0.8

The development of the site has been completed, so that immediate development is possible. Taking planning law requirements and municipal development goals into account, areas can be developed according to the stipulations of the development plan, if available.