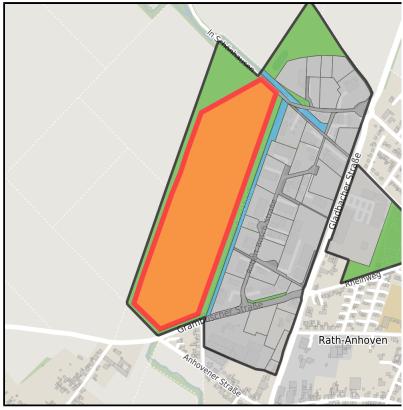

# Gewerbegebiet Rath-Anhoven

Ort: Wegberg www.germansite.de

Regional overview

Municipal overview

Detail view

#### **Parcel**

Area size 118,926 m<sup>2</sup>

Availability Available area within short term (< 2 years)

Divisible Yes 24h operation No

#### **Details on commercial zone**

The Rath-Anhoven industrial park is located in the south-eastern part of the Wegberg city limits, directly on the B 57 highway. Its proximity to the cities of Mönchengladbach and Erkelenz means that it is excellently connected to the national freeway network (A 46, A 52 and A 61). In addition to the original settlements from the automobile industry, in recent years skilled trades and manufacturing companies have settled there, which maintain their business relations throughout Europe. Large-scale retail trade is not permitted in this industrial park.