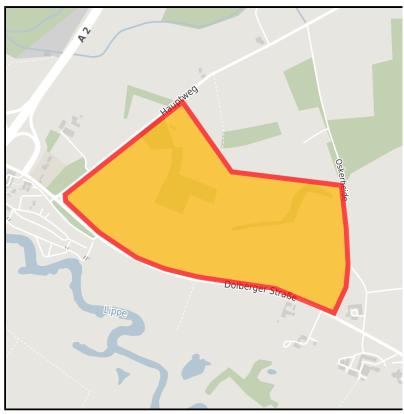

# GERMAN.SITE SITES AND REAL ESTATE

Industriegebiet "Westfalen"

Ort: Lippetal www.germansite.de

Regional overview

Municipal overview

Detail view

#### **Parcel**

Area size 390,000 m<sup>2</sup>

Availability Available area within medium term (2-5 years)

Divisible Yes 24h operation No

#### **Details on commercial zone**

The municipality of Lippetal intends to develop an industrial zone near the junction of the A2 freeway. The industrial zone is to be connected to the "Westfalen" power plant via a process steam pipeline. A feasibility study on supplying the planned area with process heat is available. In addition to the supply of process heat, the industrial zone will also have a good broadband connection. Due to the proximity of the power plant, the supply of all its other products is also ensured.