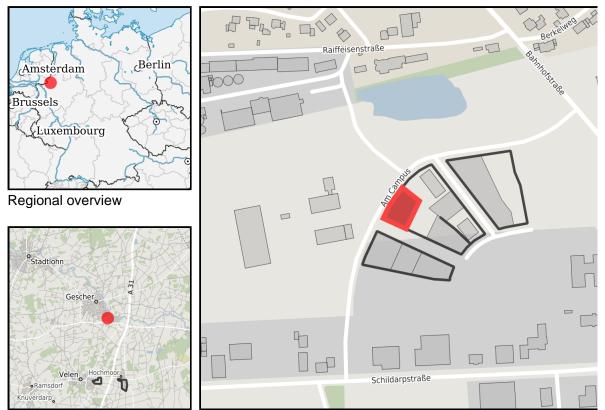

#### Gewerbegebiet am Campus Ort: Gescher

# Parcel

Area size1,070 m²AvailabilityImmediately available areaDivisibleNo24h operationNo

#### Gewerbegebiet am Campus Ort: Gescher

www.germansite.de

**GERMAN.SITE** 

SITES AND REAL ESTATE

The d.velop campus in Gescher bundles the innovative power of the region at a central location. The western Münsterland, which has produced not only many hidden champions but also numerous world market leaders, provides the optimal infrastructure for the promising d.velop campus project. The goals of the d.velop campus are ambitious, visionary and at the same time down-to-earth and sustainable: to offer companies the ideal platform for their own successful growth. 50,000 m<sup>2</sup> of space, a modern, digital infrastructure and a perfect connection to the A31 freeway are the ideal basis for this. The campus project was initiated by d.velop AG - a software manufacturer with a success story spanning more than 27 years, which began in Gescher, where the company's headquarters are still located today. And with it the nucleus for the d.velop campus. The name ""d.velop"" is programmatic, because the development of innovative business and product ideas in an attractive working and living environment is what the companies located on the campus have in common. The goal is business development and expansion on the d.velop campus, at the location in Gescher and in the region of the western Münsterland. By maintaining and developing business contacts, customers and supplier relationships, internal networking on the campus and in the region is to be promoted. The targeted settlement and promotion of innovative, technology-oriented companies will provide them with the space they need to develop their economic and technological strengths in a targeted manner.