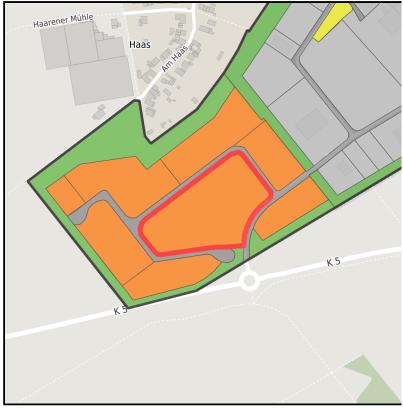

# GERMAN.SITE SITES AND REAL ESTATE

Gewerbegebiet Haaren Ort: Waldfeucht

www.germansite.de

Regional overview

Municipal overview

Detail view

### **Parcel**

Area size 19,000 m<sup>2</sup>

Availability Available area within short term (< 2 years)

Divisible No 24h operation No

#### **Details on commercial zone**

The mix makes the difference ....Industries in the Haaren industrial estate

Numerous companies are located in the approx. 146,000 m² Waldfeucht-Haaren industrial and commercial area, including a gas station, a construction company, an ice production company, a container service, a painting and decorating company, a bus company, a heating and plumbing company and a company for the production of windows, doors and conservatories.