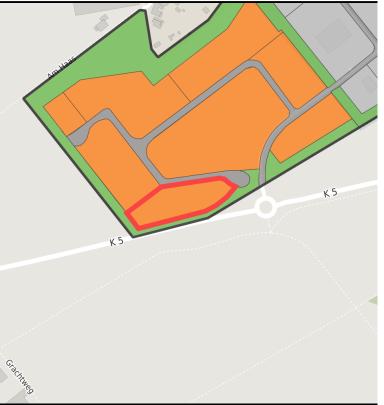

# Parcel

| Area size     | 6,000 m²                                     |
|---------------|----------------------------------------------|
| Availability  | Available area within short term (< 2 years) |
| Divisible     | No                                           |
| 24h operation | No                                           |