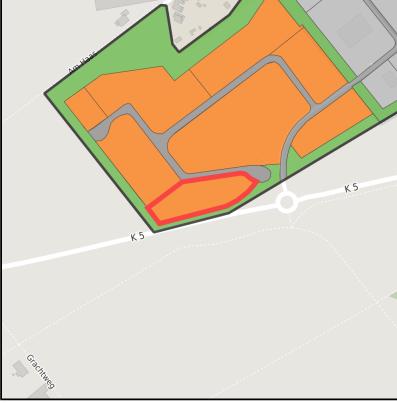

### **Parcel**

Area size 6,000 m<sup>2</sup>

Availability Available area within short term (< 2 years)

Divisible No 24h operation No

#### **Details on commercial zone**

The mix makes the difference ....Industries in the Haaren industrial estate

Numerous companies are located in the approx. 146,000 m² Waldfeucht-Haaren industrial and commercial area, including a gas station, a construction company, an ice production company, a container service, a painting and decorating company, a bus company, a heating and plumbing company and a company for the production of windows, doors and conservatories.