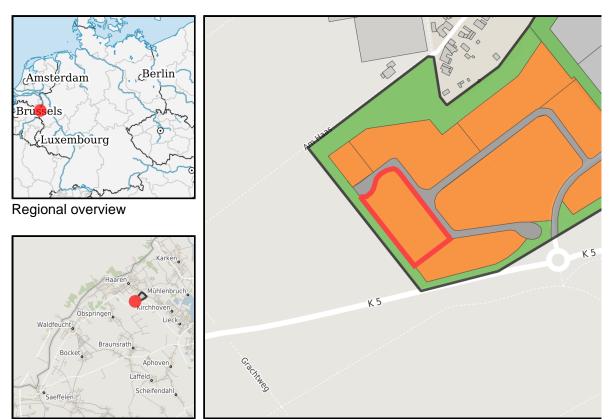

# Parcel

| Area size     | 7,800 m²                                     |
|---------------|----------------------------------------------|
| Availability  | Available area within short term (< 2 years) |
| Divisible     | No                                           |
| 24h operation | No                                           |

### Details on commercial zone

The mix makes the difference .... Industries in the Haaren industrial estate

Numerous companies are located in the approx. 146,000 m<sup>2</sup> Waldfeucht-Haaren industrial and commercial area, including a gas station, a construction company, an ice production company, a container service, a painting and decorating company, a bus company, a heating and plumbing company and a company for the production of windows, doors and conservatories.