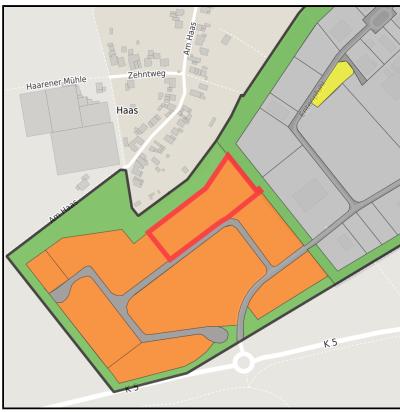

### **Parcel**

Area size 9,000 m<sup>2</sup>

Availability Available area within short term (< 2 years)

Divisible No 24h operation No

#### **Details on commercial zone**

The mix makes the difference ....Industries in the Haaren industrial estate

Numerous companies are located in the approx. 146,000 m² Waldfeucht-Haaren industrial and commercial area, including a gas station, a construction company, an ice production company, a container service, a painting and decorating company, a bus company, a heating and plumbing company and a company for the production of windows, doors and conservatories.