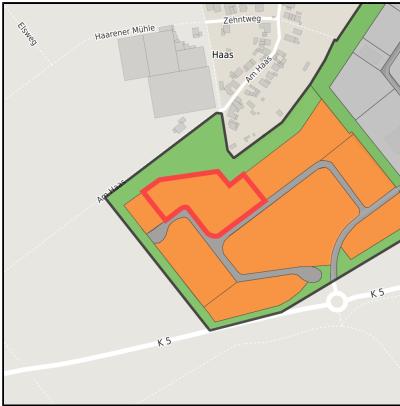

### **Parcel**

Area size 10,175 m²

Availability Available area within short term (< 2 years)

Divisible No 24h operation No

#### **Details on commercial zone**

The mix makes the difference ....Industries in the Haaren industrial estate

Numerous companies are located in the approx. 146,000 m² Waldfeucht-Haaren industrial and commercial area, including a gas station, a construction company, an ice production company, a container service, a painting and decorating company, a bus company, a heating and plumbing company and a company for the production of windows, doors and conservatories.