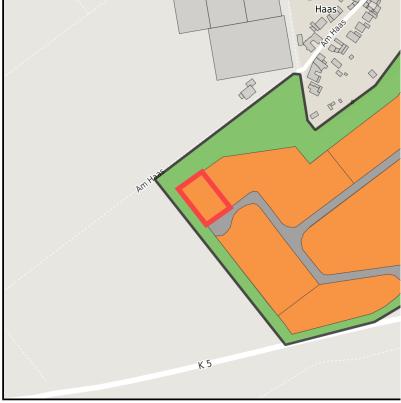

### **Parcel**

Area size 1,940 m<sup>2</sup>

Availability Available area within short term (< 2 years)

Divisible No 24h operation No