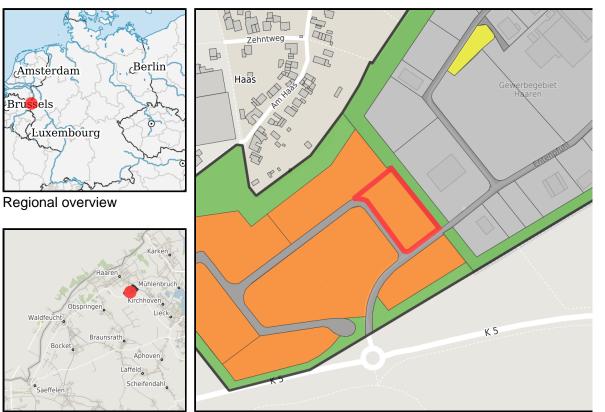

# **EXPOSÉ**

# Gewerbegebiet Haaren Ort: Waldfeucht

# Parcel

| Area size     | 5,500 m²                                     |
|---------------|----------------------------------------------|
| Availability  | Available area within short term (< 2 years) |
| Divisible     | No                                           |
| 24h operation | No                                           |