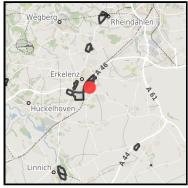

# GERMAN.SITE SITES AND REAL ESTATE

Gewerbegebiet Erkelenz-Ost Ort: Erkelenz

www.germansite.de

Regional overview

Municipal overview

Detail view

# **Transport infrastructure**

| Freeway      | A46                       | 2.1 km  |
|--------------|---------------------------|---------|
| Airport      | Düsseldorf                | 54.7 km |
| Airport      | Köln-Bonn                 | 71.8 km |
| Port         | Neuss                     | 34.4 km |
| Port         | Holtum-Noordweg Born (NL) | 55.3 km |
| Rail freight | Düsseldorf-Hbf            | 49.2 km |