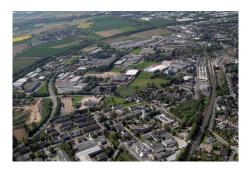

### **Details on commercial zone**

Tradition & progress!

Erkelenz-Ost is the largest commercial zone in the city. Its origins go back to the beginning of industrialization. The focus here is on globally operating mechanical engineering companies, an energy supply company, tree nurseries and numerous manufacturing companies. In addition, wholesalers, retailers, service providers from various industries and a newspaper publisher are located here.