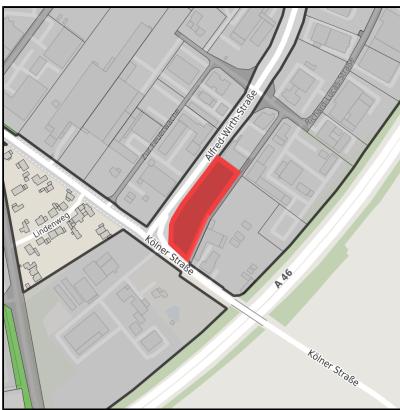

# GERMAN.SITE SITES AND REAL ESTATE

Gewerbegebiet Erkelenz-Ost Ort: Erkelenz

www.germansite.de

Regional overview

Municipal overview

Detail view

### **Parcel**

Area size 4,997 m<sup>2</sup>

Availability Immediately available area

Divisible No 24h operation No

Gewerbegebiet Erkelenz-Ost Ort: Erkelenz

www.germansite.de