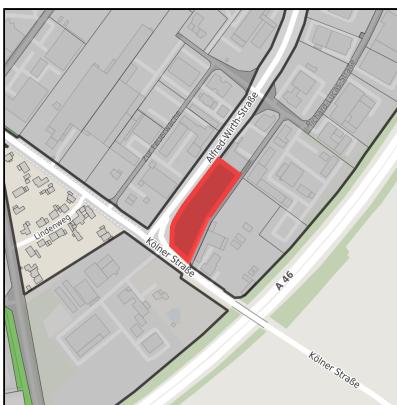

### **Parcel**

Area size 4,997 m<sup>2</sup>

Availability Immediately available area

Divisible No 24h operation No

Gewerbegebiet Erkelenz-Ost Ort: Erkelenz

www.germansite.de

### **Details on commercial zone**

Tradition & progress!

Erkelenz-Ost is the largest commercial zone in the city. Its origins go back to the beginning of industrialization. The focus here is on globally operating mechanical engineering companies, an energy supply company, tree nurseries and numerous manufacturing companies. In addition, wholesalers, retailers, service providers from various industries and a newspaper publisher are located here.