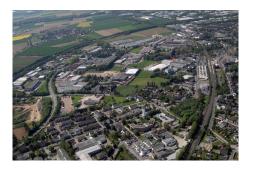

### **Details on commercial zone**

Tradition & progress!

Erkelenz-Ost is the largest commercial zone in the city. Its origins go back to the beginning of industrialization. The focus here is on globally operating mechanical engineering companies, an energy supply company, tree nurseries and numerous manufacturing companies. In addition, wholesalers, retailers, service providers from various industries and a newspaper publisher are located here.

### Information about Erkelenz

The drilling equipment pioneer Anton Raky moved the seat of the international drilling company from Strasbourg to Erkelenz at the end of the 19th century, which was the beginning of further industrial settlements. Nowadays world-famous machine and drill producers as well as various nationwide oriented companies of small or middle size constitute the solid and multifaceted industry structure.