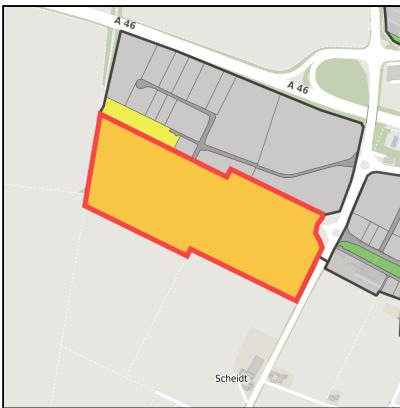

#### **Parcel**

Area size 153,558 m<sup>2</sup>

Availability Available area within medium term (2-5 years)

Divisible Yes 24h operation No