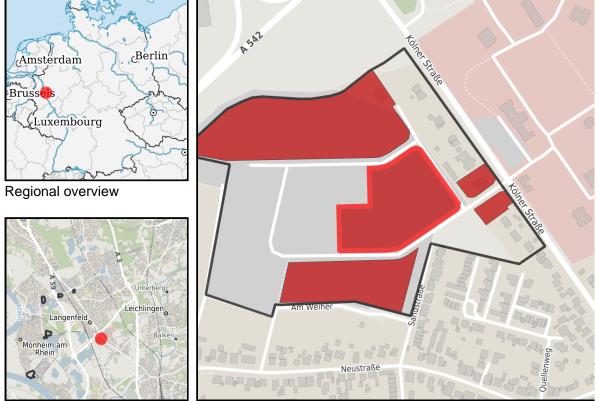

#### Details on commercial zone

The Reusrath Nord-West industrial park is located directly on the L 219 road, and after only 250 meters you will reach the access road to the A 542, which connects the A 3 and A 59 freeways. The nearby public transport connection offers excellent connections to the Langenfeld S-Bahn station. Total planning area: approx. 17 ha, net commercial area: approx. 8 ha, flexible division of plots up to 26,000 m<sup>2</sup>.

- 2 bus stops on the L 219 road within walking distance

Possible uses: commercial and mixed-use area ""GE and MI"", deviating construction method, Specifics

site occupancy index 0.8

The development of the site has been completed, so that immediate development is possible. Taking planning law requirements and municipal development goals into account, areas can be developed according to the stipulations of the development plan, if available.