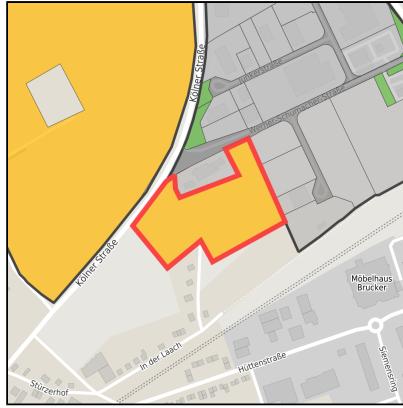

### **Parcel**

Area size 27,190 m<sup>2</sup>

Availability Available area within medium term (2-5 years)

Area designation Commercial zone

Divisible Yes 24h operation No

#### **Details on commercial zone**

Kall - Your location in the national park Eifel

The industrial area Kall II is located in the north-east of the town and is directly connected to the industrial areas Kall I and III. Motorway 1 can be reached in a few minutes via the L206 running along the area and, together with the nearby Kall railway station, guarantees an optimal connection to the centres to the north and south. The commercial areas throughout the site, which are located in close proximity to each other, are characterised by a balanced mix of industries. Thus, in addition to small and medium-sized craft businesses, branches of various retail companies and numerous manufacturing companies have been successfully operating in Kall for a long time.