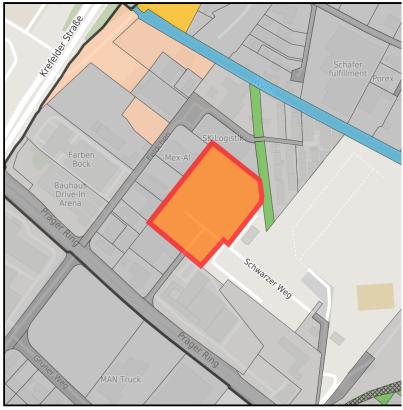

# Prager Ring - Strangenhäuschen Ort: Aachen

www.germansite.de

Regional overview

Municipal overview

Detail view

#### **Parcel**

Area size 17,109 m²

Availability Available area within short term (< 2 years)

Area designation Commercial zone

Divisible Yes 24h operation No

Prager Ring - Strangenhäuschen Ort: Aachen

www.germansite.de

#### **Details on commercial zone**

Close to the city and the Netherlands

Located northeastern to the city centre of Aachen, the business park is convenient in respect to traffic because of the close connection to A4 which enables also foreign purchasing power. The modified area use plan displays large area-retail. In the surroundings there are already located several smaller and larger retail businesses.