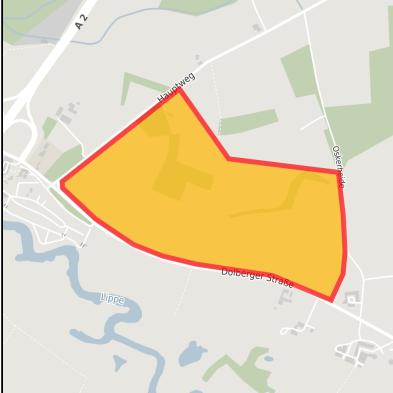

# GERMAN.SITE SITES AND REAL ESTATE

Industriegebiet "Westfalen"

Ort: Lippetal www.germansite.de

Regional overview

Municipal overview

Detail view

#### **Parcel**

Area size 390,000 m<sup>2</sup>

Availability Available area within medium term (2-5 years)

Divisible Yes 24h operation No

#### **Details on commercial zone**

The municipality of Lippetal intends to develop an industrial zone near the junction of the A2 freeway. The industrial zone is to be connected to the "Westfalen" power plant via a process steam pipeline. A feasibility study on supplying the planned area with process heat is available. In addition to the supply of process heat, the industrial zone will also have a good broadband connection. Due to the proximity of the power plant, the supply of all its other products is also ensured.